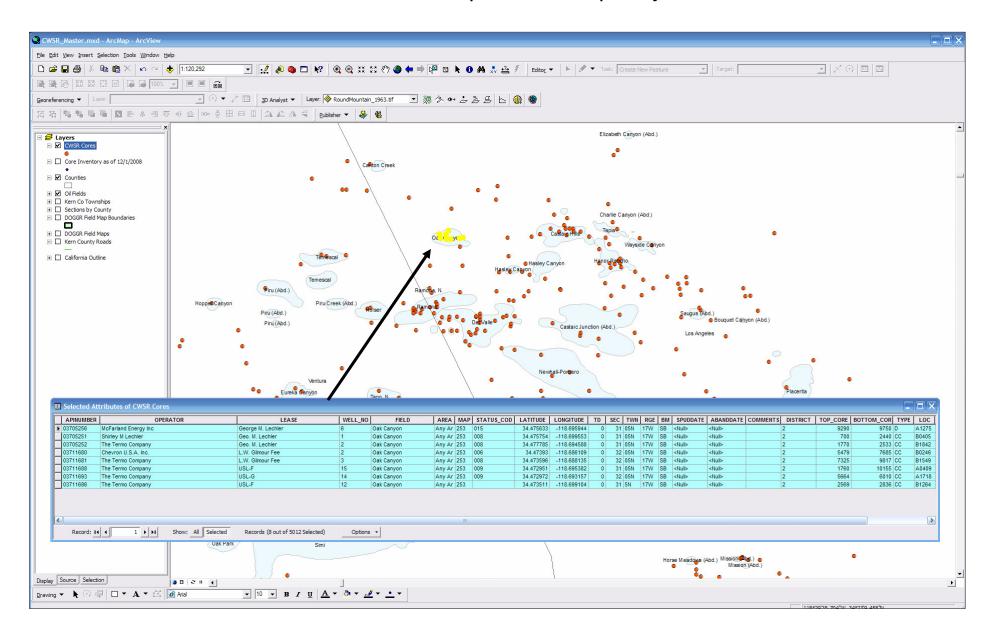

## "Identify" tool used to get detailed information on each core sample

"Select Features" tool can be used to easily select all wells in a specific area. A list of selected wells can be exported and quickly emailed to customers.