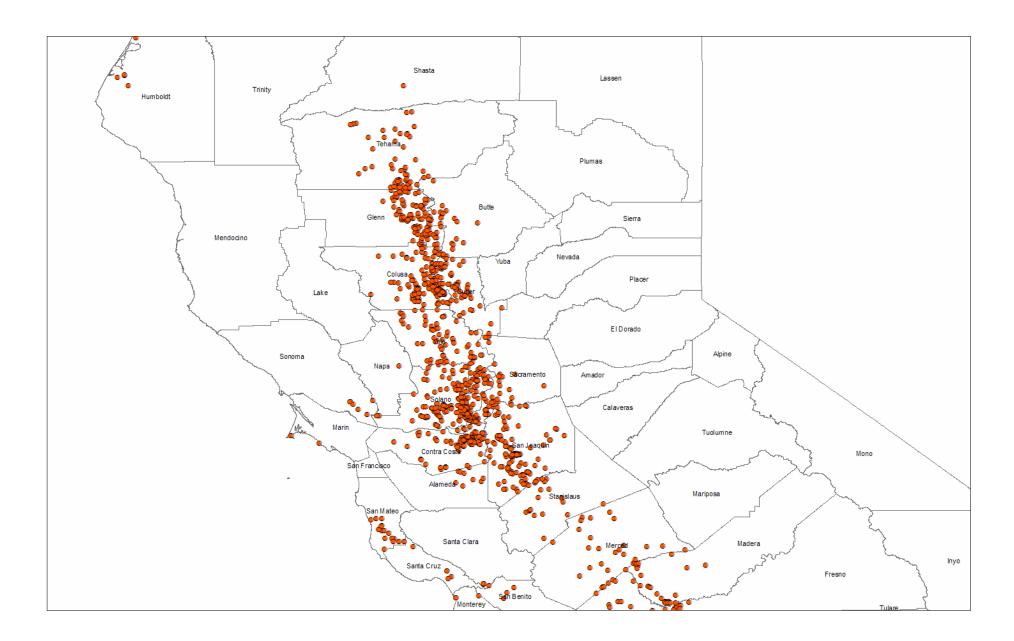

Wells with core samples in the San Joaquin Valley and other Southern California oil producing basins