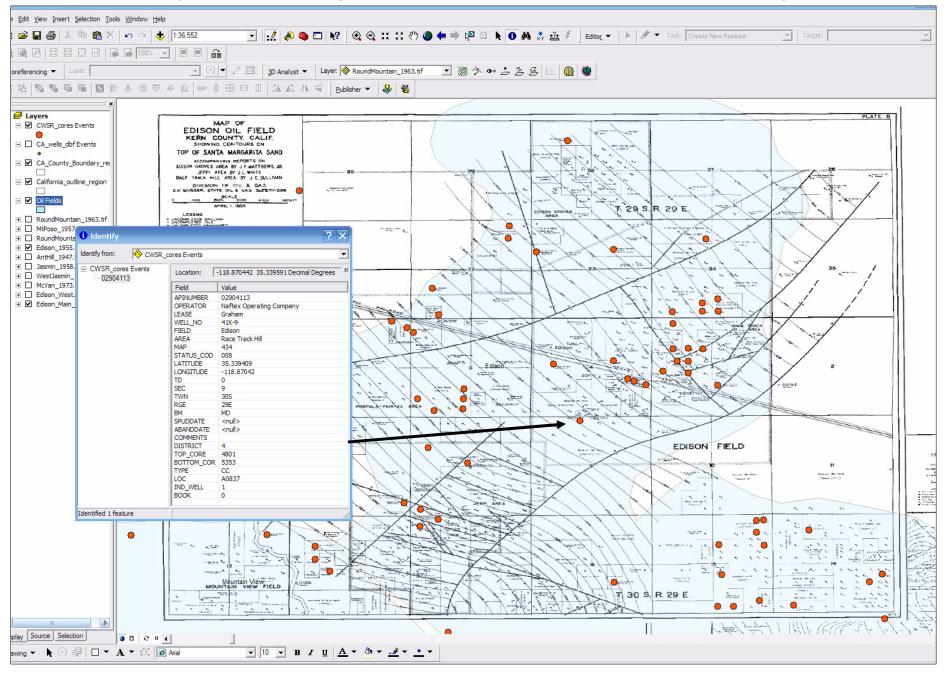

## "Identify" tool used to get detailed information on each core sample

"Select Features" tool can be used to easily select all wells in a specific area. A list of selected wells can be exported and quickly emailed to customers.