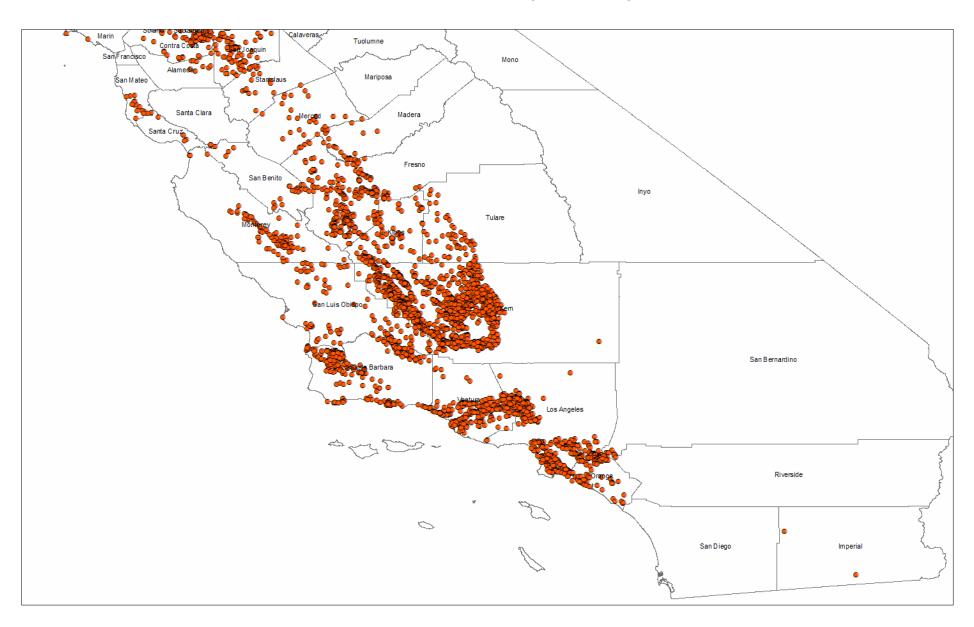

Wells with core samples in the San Joaquin Valley and other Southern California oil producing basins