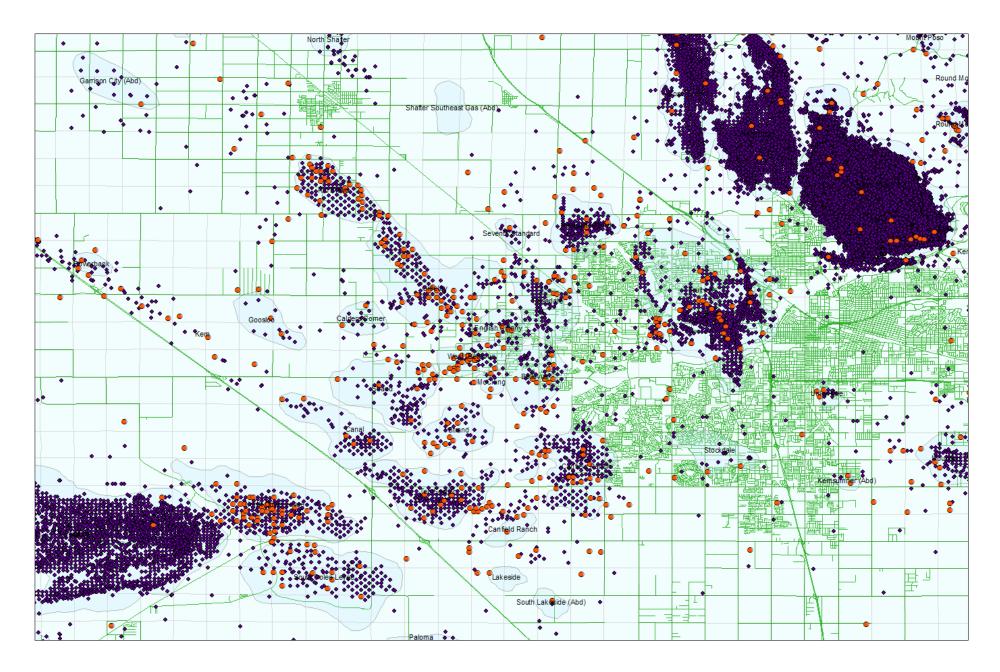

Wells with core samples in the San Joaquin Valley and other Southern California oil producing basins



## Details of Kern County oil fields



More detail in Kern County. Small dots are all wells in DOGGR database. Larger dots are wells with core samples at the Core Repository.



## Roads added for reference



## DOGGR field maps added and georeferenced to get more detailed geologic info



## "Identify" tool used to get detailed information on each core sample



"Select Features" tool can be used to easily select all wells in a specific area. A list of selected wells can be exported and quickly emailed to customers.