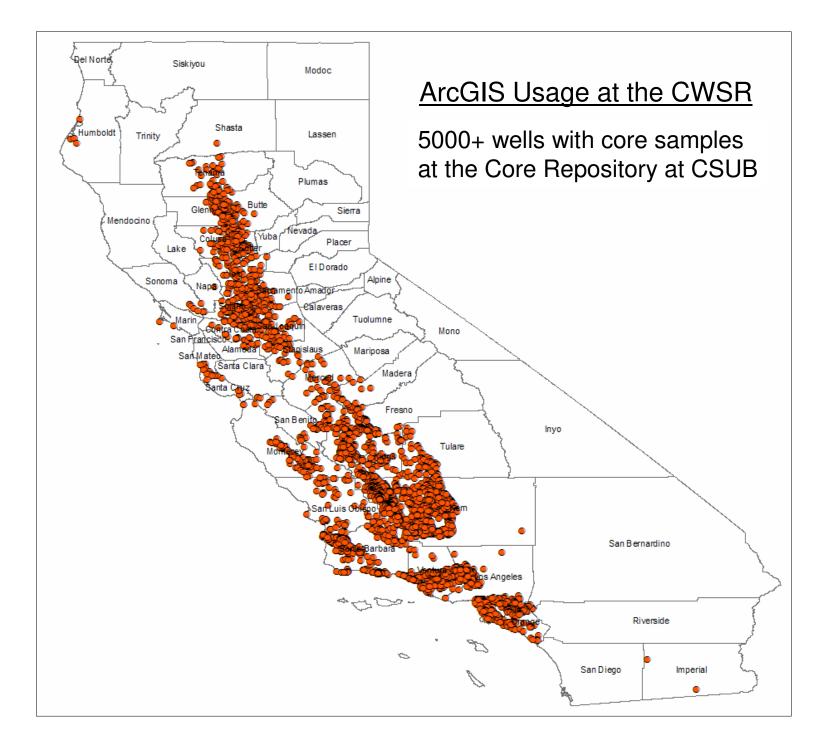

Wells with core samples in the San Joaquin Valley and other Southern California oil producing basins