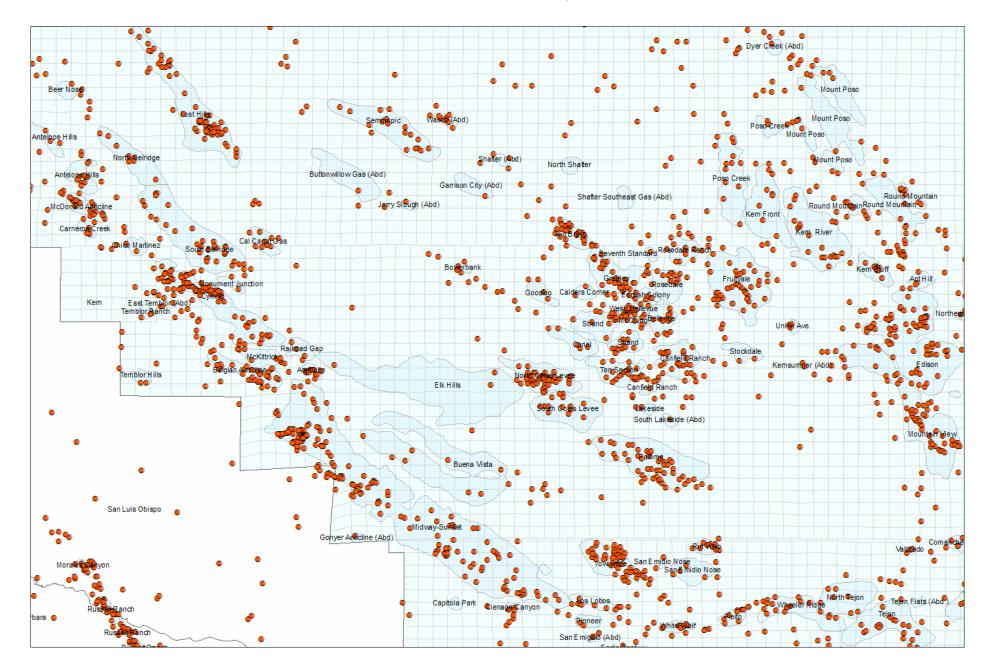

## Details of Kern County oil fields

More detail in Kern County. Small dots are all wells in DOGGR database. Larger dots are wells with core samples at the Core Repository.

## Roads added for reference

## DOGGR field maps added and georeferenced to get more detailed geologic info