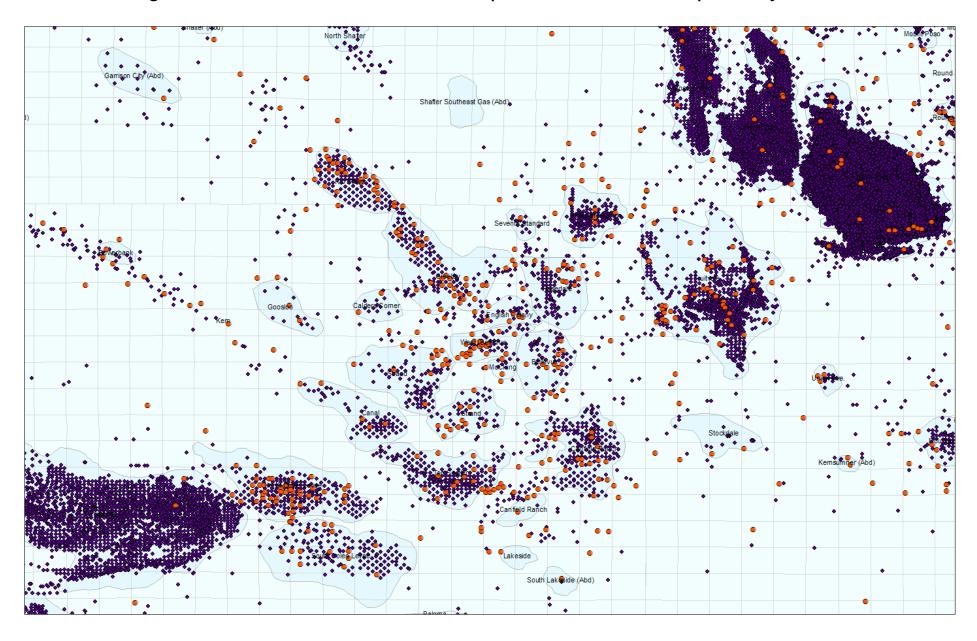

Wells with core samples in the San Joaquin Valley and other Southern California oil producing basins

## Details of Kern County oil fields

More detail in Kern County. Small dots are all wells in DOGGR database. Larger dots are wells with core samples at the Core Repository.