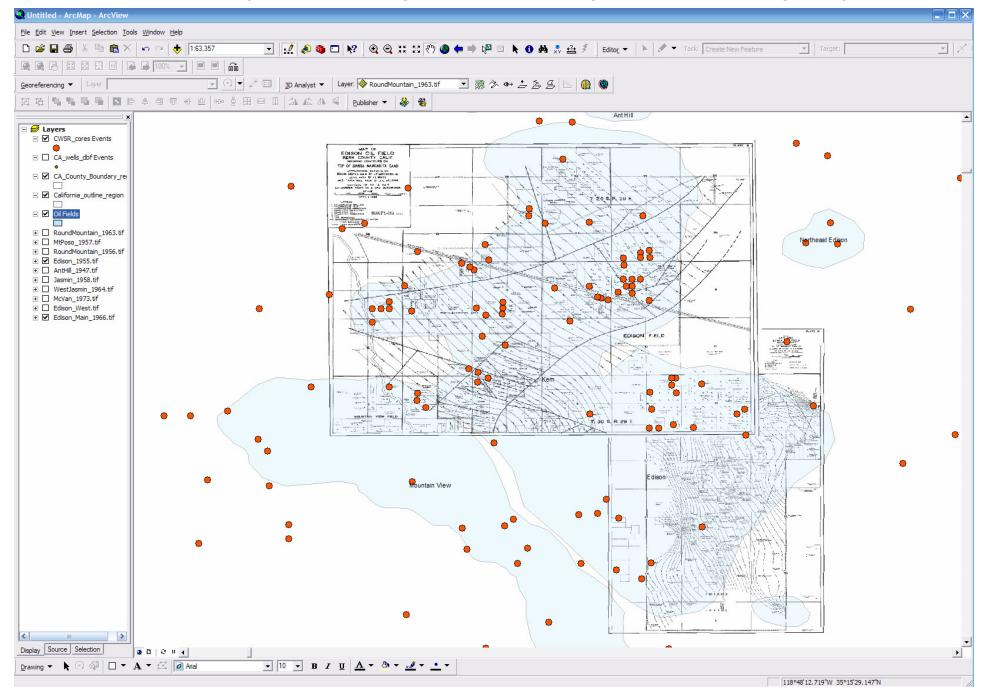

Wells with core samples in the San Joaquin Valley and other Southern California oil producing basins



## Details of Kern County oil fields



More detail in Kern County. Small dots are all wells in DOGGR database. Larger dots are wells with core samples at the Core Repository.



## Roads added for reference



## DOGGR field maps added and georeferenced to get more detailed geologic info



## "Identify" tool used to get detailed information on each core sample



"Select Features" tool can be used to easily select all wells in a specific area. A list of selected wells can be exported and quickly emailed to customers.